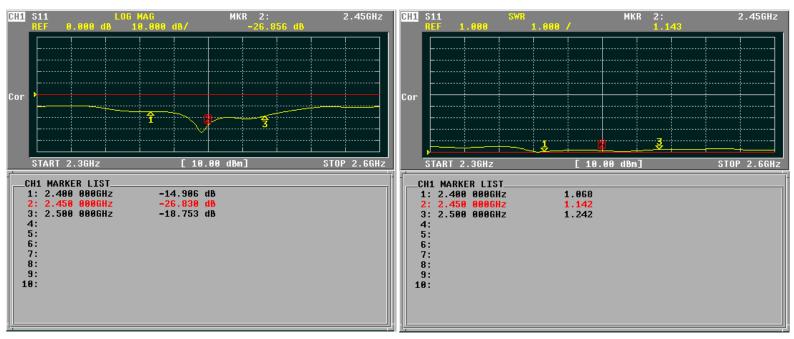

| Model          | ASA-2417-120                  |
|----------------|-------------------------------|
| Frequency      | 2.4GHz                        |
| VSWR           | ≤ 1.5                         |
| Gain           | 17dBi                         |
| Polarization   | Vertical                      |
| Power Handling | 50 Watt                       |
| Impedance      | 50 Ω                          |
| Beam Width     | H: 120° / V: 12°              |
| Connector      | N Female                      |
| Operation Temp | -40°C ~ +80°C                 |
| Dimension      | 900*20 mm                     |
| Mounting       | 32 ~ 45 mm ( 1.2 ~1.75 inch ) |
| Weight         | 2500g                         |



# ASA-2417-120

2.4GHz Sector Antenna 17dBi

### **Network Analyzer Test Report**



Return loss VSWR